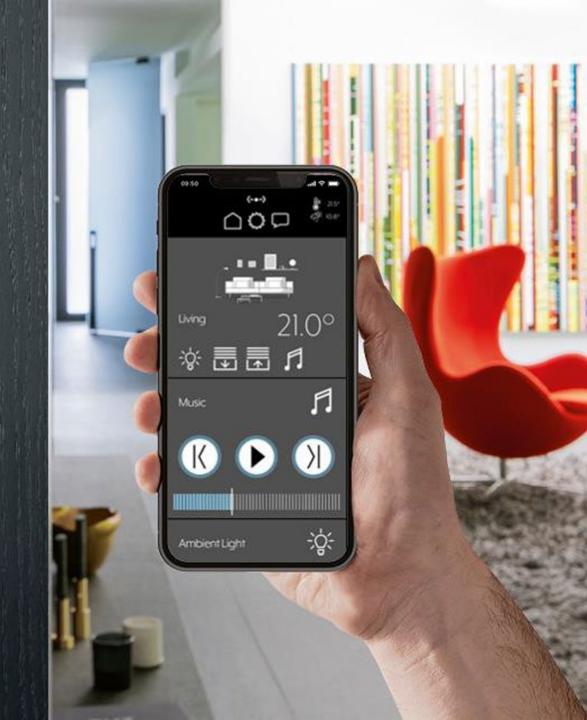

## What is Crestron®? KNX—the worldwide standard

Crestron is the world's leading innovator and manufacturer of advanced control and automation systems for the home, campus, and office, reinventing the way people live and work. With integrated solutions to monitor, manage, and control audio, video, and lighting, shades, and climate, Crestron streamlines technology to improve the quality of life for people in their homes, corporate boardrooms, conference rooms, classrooms, hotel rooms and auditoriums.

### Crestron® to Control A/V Systems

With Crestron we can achieve perfect control over Audio Video Distribution & Surround Sound technology. Crestron delivers a flawless visual and listening experience.

Multi Room audio control is all catered for, plus an added interface that speaks with any intrusion alarms, sensors and automated locking facilities, so you can rest assured that your security is in place and view your CCTV via your smart device or touch screen from anywhere in the world.