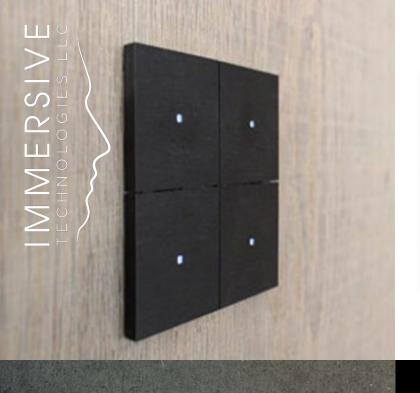

# PUSH-BUTTON SENSOR IN LES COULEURS® LE CORBUSIER Worldwide exclusive in 63 colours

Le Corbusier (1887–1965) is considered to be one of the most significant architects of the 20th century. To this day, Le Corbusier's work has had a substantial influence on architecture and design. For Le Corbusier, colour was just as important as layout or form for his buildings and designs.