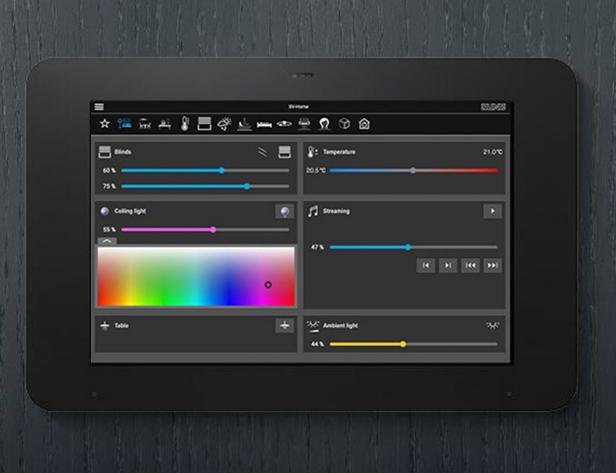

## What is Crestron®? KNX—the worldwide standard

Crestron is the world's leading innovator and manufacturer of advanced control and automation systems for the home, campus, and office, reinventing the way people live and work. With integrated solutions to monitor, manage, and control audio, video, and lighting, shades, and climate, Crestron streamlines technology to improve the quality of life for people in their homes, corporate boardrooms, conference rooms, classrooms, hotel rooms and auditoriums.

### Crestron® to Control A/V Systems

With Crestron we can achieve perfect control over Audio Video Distribution & Surround Sound technology. Crestron delivers a flawless visual and listening experience.

Multi Room audio control is all catered for, plus an added interface that speaks with any intrusion alarms, sensors and automated locking facilities, so you can rest assured that your security is in place and view your CCTV via your smart device or touch screen from anywhere in the world.