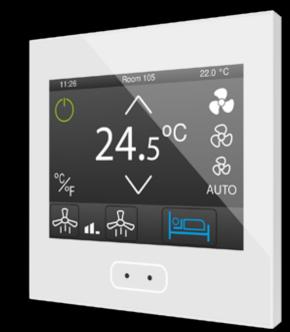

### Recommended Technology

We strongly recommend KNX Technology from JUNG company for controlling of Lighting, Shades, HVAC and security.

JUNG is a highly reputed German made brand with over 100 Years of market background.

From easily operated controls to complex systems, the KNX components offer comprehensive, futureproof solutions for controlling, visualization and organization of the building system technology. The smart KNX products cover areas such as lighting, shade, HVAC, security and multimedia.