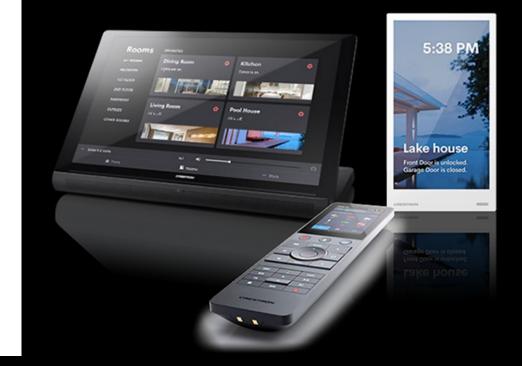

## What is Crestron®? KNX—the worldwide standard

Crestron is the world's leading innovator and manufacturer of advanced control and automation systems for the home, campus, and office, reinventing the way people live and work. With integrated solutions to monitor, manage, and control audio, video, and lighting, shades, and climate, Crestron streamlines technology to improve the quality of life for people in their homes, corporate boardrooms, conference rooms, classrooms, hotel rooms and auditoriums.

### Crestron® to Control A/V Systems

With Crestron we can achieve perfect control over Audio Video Distribution & Surround Sound technology. Crestron delivers a flawless visual and listening experience.

Multi Room audio control is all catered for, plus an added interface that speaks with any intrusion alarms, sensors and automated locking facilities, so you can rest assured that your security is in place and view your CCTV via your smart device or touch screen from anywhere in the world.