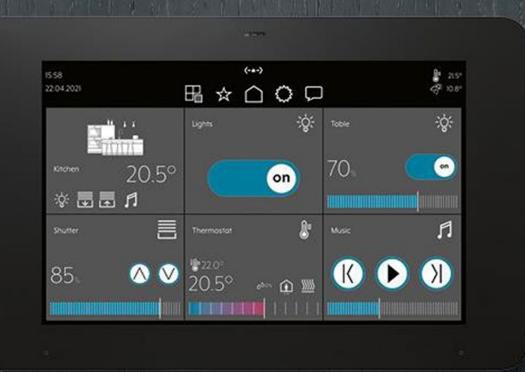

## What is KNX? KNX—the worldwide standard

KNX is the intelligent, worldwide standard for modern buildings. KNX is a futureproof standard. Having KNX Technology at home makes it possible not only for the investors and owners, but also planners, architects and electricians to have long-term security.

From easily operated controls to complex systems, the KNX components offer comprehensive, futureproof solutions for controlling, visualization and organization of the building system technology. The smart KNX products cover areas such as lighting, shade, HVAC, security and multimedia.