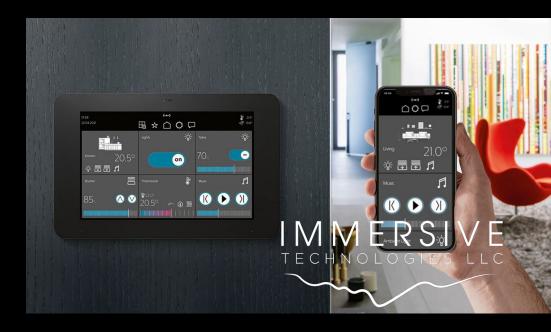

### Crestron® to Control A/V Systems

With Crestron we can achieve perfect control over Audio Video Distribution & Surround Sound technology. Crestron delivers a flawless visual and listening experience.

Multi Room audio control is all catered for, plus an added interface that speaks with any intrusion alarms, sensors and automated locking facilities, so you can rest assured that your security is in place and view your CCTV via your smart device or touch screen from anywhere in the world.