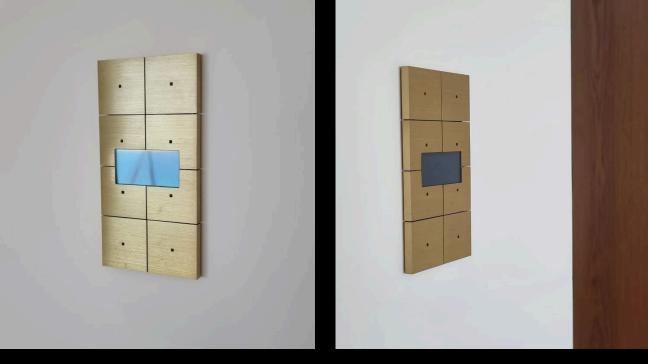

# PUSH-BUTTON SENSOR IN LES COULEURS® LE CORBUSIER Worldwide exclusive in 63 colours

Le Corbusier (1887–1965) is considered to be one of the most significant architects of the 20th century. To this day, Le Corbusier's work has had a substantial influence on architecture and design. For Le Corbusier, colour was just as important as layout or form for his buildings and designs.