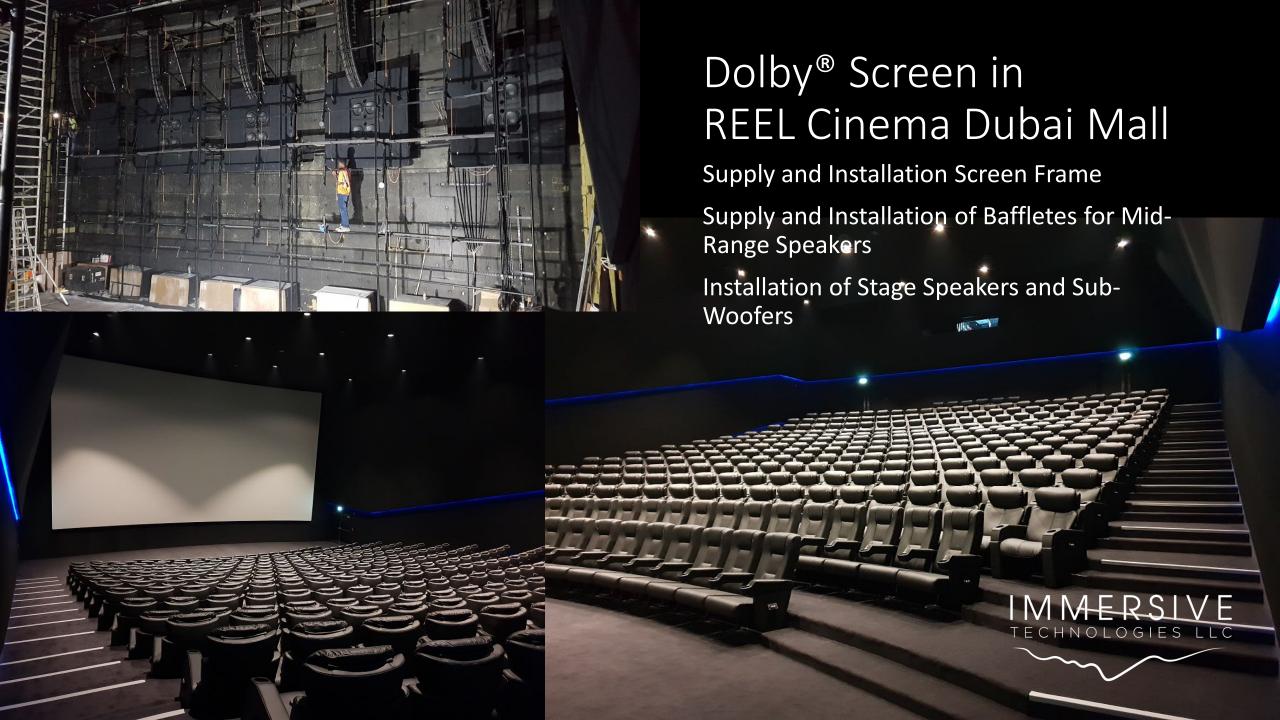

- Light & DALI Lighting Control in Cinepolis Cinemas in Sharjah, Muscat, Salala, Bahrain
- VOX Cinema in MOE, MCC, DCC, Nation Towers in Abu Dhabi, Muscat, Qurum
- DOLBY® Screens at Reel Cinema in Dubai Mall
- IMAX® Laser Screen at VOX Cinema in Mall of Emirates

### Project Photos (IMMERSIVE TECHNOLGIES LLC):

### Project Photos (IMMERSIVE TECHNOLGIES LLC):

VE LLC