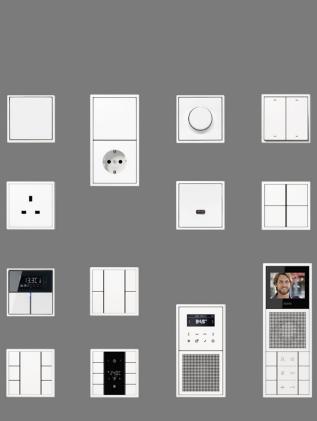

### Recommended Technology

We strongly recommend KNX Technology from JUNG company for controlling of Lighting, Shades, HVAC and security.

JUNG is a highly reputed German made brand with over 100 Years of market background.

## What is KNX? KNX—the worldwide standard

KNX is the intelligent, worldwide standard for modern buildings. KNX is a futureproof standard. Having KNX Technology at home makes it possible not only for the investors and owners, but also planners, architects and electricians to have long-term security.

From easily operated controls to complex systems, the KNX components offer comprehensive, futureproof solutions for controlling, visualization and organization of the building system technology. The smart KNX products cover areas such as lighting, shade, HVAC, security and multimedia.

As early as 1990, JUNG founded the European Installation Bus Association together with other companies. With the development of the European Installation Bus, we laid the foundation for the KNX standard that is uniform across the world today.

## Partner Brands: IMMERSIVE TECHNOLGIES LLC

We closely work with below reputable and high quality brands:

- JUNG® (Germany) Automation
- Crestron<sup>®</sup> (USA) AV & Automation
- Zennio<sup>®</sup> (Spain) Automation
- TENSE® (Belgium) Luxury Automation Keypads and Switches
- Black Nova® Luxury Automation Keypads and Switches
- NEXIA® (Spain) LED Lighting
- LARS® (Poland) LED Lighting