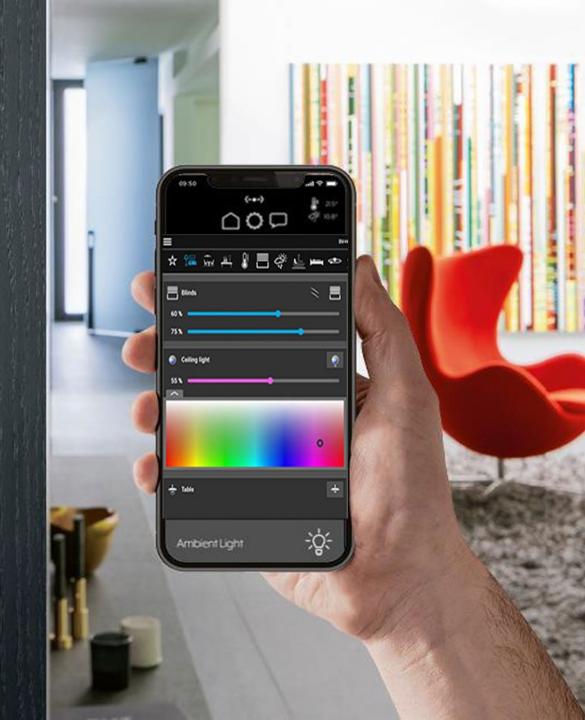

## What is Crestron®? KNX—the worldwide standard

Crestron is the world's leading innovator and manufacturer of advanced control and automation systems for the home, campus, and office, reinventing the way people live and work. With integrated solutions to monitor, manage, and control audio, video, and lighting, shades, and climate, Crestron streamlines technology to improve the quality of life for people in their homes, corporate boardrooms, conference rooms, classrooms, hotel rooms and auditoriums.

### Crestron® to Control A/V Systems

With Crestron we can achieve perfect control over Audio Video Distribution & Surround Sound technology. Crestron delivers a flawless visual and listening experience.

Multi Room audio control is all catered for, plus an added interface that speaks with any intrusion alarms, sensors and automated locking facilities, so you can rest assured that your security is in place and view your CCTV via your smart device or touch screen from anywhere in the world.