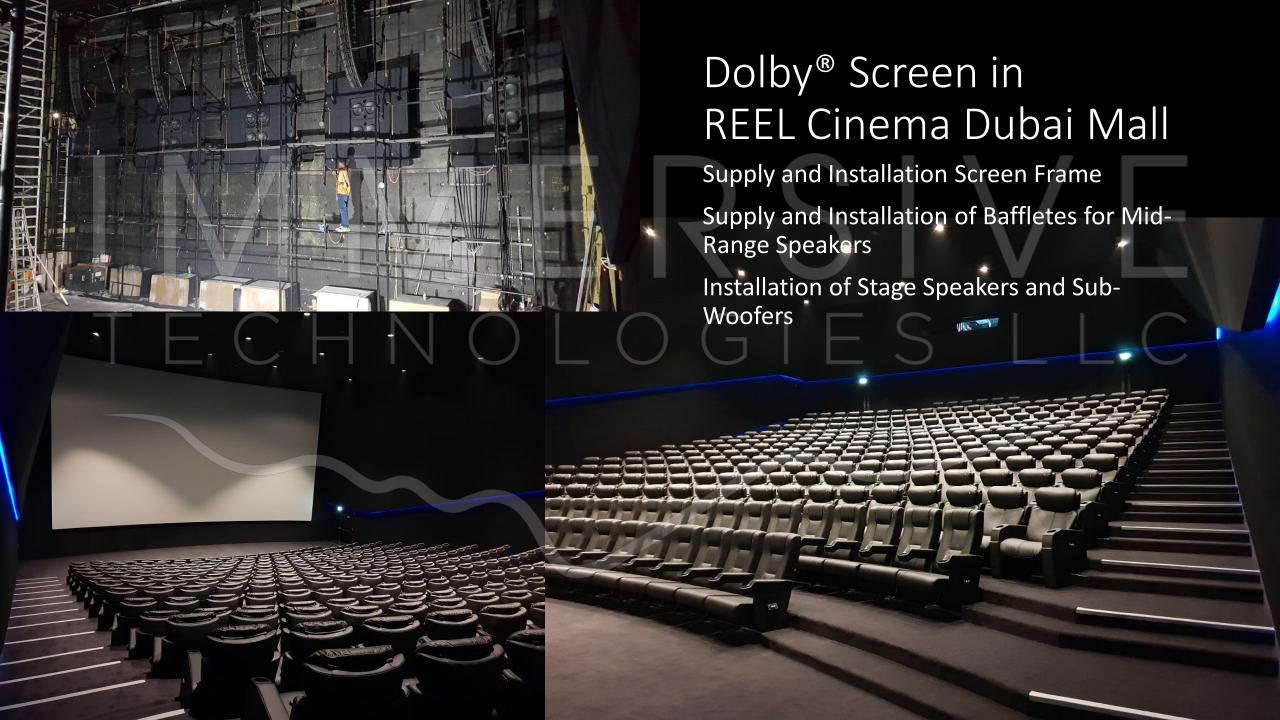

# Services offered at: IMMERSIVE TECHNOLGIES LLC

Design, Supply, Installation & Commissioning of:

- Commercial and Private Cinemas
- Acoustic Treatment of Cinema (Commercial & Private)
- Sound and Projection Systems
- Cinema Screen including Frames
- Bootless Projector System and Projector Lifts
- Lighting Systems (Step Lights, Hidden Lights, etc.)